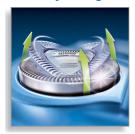

### Adjusts to every curve of your face and neck

· Individually floating heads

### **Individually floating heads**

Align the razor sharp blades of your Philips shaver closer to your skin for exceptional closeness.

Specifications

#### **Shaving Performance**

Contour following: Individual floating heads