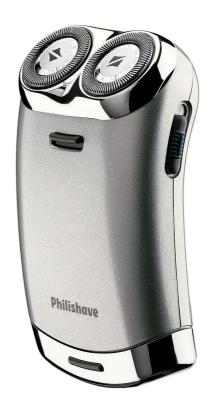

## Close shave

Simple, compact and advanced two-headed shaver with Lift & Cut technology and individually floating heads for a close shave

### Adjusts to every curve of your face and neck

· Individually floating heads

### **Individually floating heads**

Align the razor sharp blades of your Philips shaver closer to your skin for exceptional closeness.

Specifications

#### **Shaving Performance**

Contour following: Individual floating heads