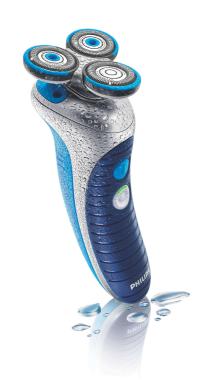

# Smooth shave, healthy skin

# Shave in or out of the shower

• Wet use

## **Skin protection system**

• Flex Tracker system