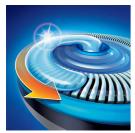

### **Superior gliding**

· Glide rings

#### Glide rings

The shaving heads have unique glide rings to help the shaver move smoothly over your face.