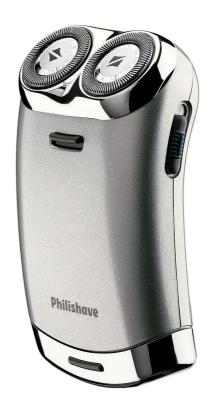

## Close shave

Simple, compact and advanced two-headed shaver with Lift & Cut technology and individually floating heads for a close shave

### Adjusts to every curve of your face and neck

· Individually floating heads

### **Individually floating heads**

Align the razor sharp blades of your Philips shaver closer to your skin for exceptional closeness.

Specifications