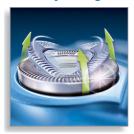

### **Individually floating heads**

Align the razor sharp blades of your Philips shaver closer to your skin for exceptional closeness.

Specifications