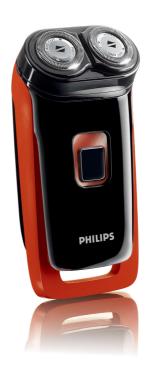

## A close shave

A stylishly close and comfortable shave. The Philips 800 series shaver combines the Unique Lift & Cut System with Reflex Action, guaranteeing a close and comfortable shave.

### **Comfortably close**

• Unique Lift & Cut system

#### **Cordless battery shaver**

• Up to 60 minutes cordless shave