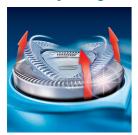

### Unique Lift & Cut dual blades

This unique dual blade system of the Philips shaver gently lifts hair into position for an incredibly close cut.

#### **Individually floating heads**

Align the razor sharp blades of your Philips shaver closer to your skin for exceptional closeness.