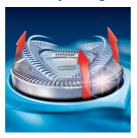

## **Precision Cutting System**

The Philips shaver has ultra thin heads with slots to shave long hairs and holes to shave the shortest stubble.

#### **Super Lift & Cut technology**

The dual blade system of this electric shaver lifts hairs to cut comfortably below skin level.