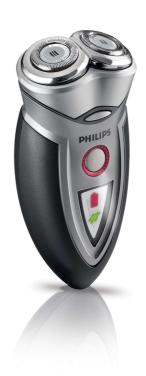

# **Exclusively for this model**

- Pouch
- Cordless and corded use
- Battery charging, low and full indicator

Electric shaver HQ6095/16

### **Battery charging indicator**

Battery charging, low and full indicator

#### Cordless and corded use

Cordless and corded use