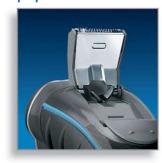

#### Pop-up trimmer

Full width, pop-up trimmer is perfect for grooming sideburns and moustache.