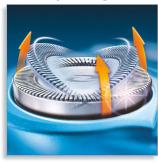

#### Super Lift & Cut technology

Dual blade system of your Philips shaver: first blade lifts, second blade cuts for a comfortable close shave.

#### **Shaving Performance**

• Contour following: Reflex Action system, Individual floating heads

Specifications

- Shaving system: Super Lift & Cut technology
- Styling: Precision trimmer