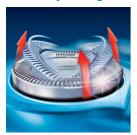

#### **Unique Lift & Cut dual blades**

This unique dual blade system of the Philips shaver gently lifts hair into position for an incredibly close cut.

#### **Individually floating heads**

Align the razor sharp blades of your Philips shaver closer to your skin for exceptional closeness.