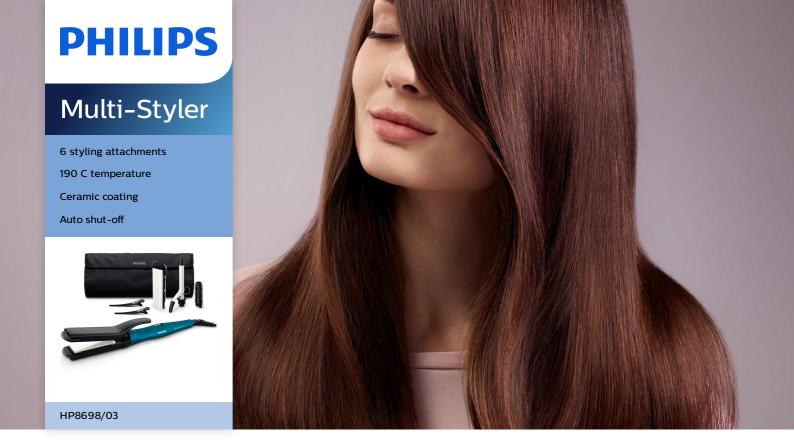

# **Beautifully styled hair**

- 190°C styling temperature for long lasting result
- 16mm tong and brush sleeve; flat and crimper plates; 2 clips

## 6 piece hairstyler set

Philips Multi-styler contains: 16mm curling tong for ringlets; brush sleeve for 16mm tong to create additional volume; crimper with 2-in-1 convertible flat and crimper plates for straight and crimped look; two hair clips for easier styling.

# Multi-Styler