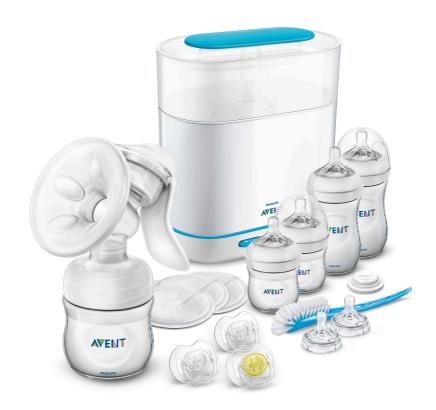

# Manual breast pump set with steriliser

The breastfeeding set is ideal for mums who want a full package, from pumping to feeding and cleaning up. It includes a variety of accessories: a manual breast pump, steriliser, soothers and bottles.

#### What is included

Silicone Soother: 3 pcs

Breast pump body with handle: 1 pcs

Tongs: 1 pcs

Sealing disc for milk storage: 1 pcs Extra soft Newborn Flow teat: 2 pcs Natural bottle 125 ml/4 oz: 2 pcs Snap on hygienic cap: 3 pcs Natural bottle 9 oz: 2 pcs Bottle and teat brush: 1 pcs 3-in-1 steriliser: 1 pcs