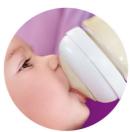

#### Feed

• Includes our Natural bottle and teat for natural latch-on

### **Includes our Natural bottle**

The wide, breast-shaped teat promotes natural latch-on similar to the breast, making it easy for your baby to combine breast and bottle feeding.