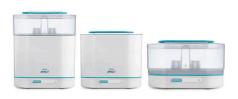

# 3-in-1 steriliser

- · Adjustable size
- Natural steam sterilising kills 99.9% of harmful germs
- Suitable for wide neck and narrow neck bottles

#### 3-in-1 steriliser

Due to its adjustable size, this 3-in-1 Philips Avent steriliser perfectly fits the items you would like to sterilise and always takes up the smallest amount of kitchen space. The 3-in-1 functionality gives you: 1) Small size configuration for sterilising soothers 2) Medium size configuration for sterilising breast pumps, toddler plates, knives and forks 3) Large size configuration for sterilising 6 baby

### **Natural steam sterilising**

The steriliser uses natural steam to sterilise baby bottles and other products, killing 99.9% of harmful germs without using chemicals. Perfect for giving you peace of mind that all your baby bottles and other products are sterile.

### Fits all bottle types

The steriliser has been designed to fit both wide neck and narrow neck bottles as well as different breast pumps and accessories. This gives you the freedom to choose the bottles and accessories that best suit you and your baby. At full capacity the steriliser holds six 11 oz/330 ml Philips Avent bottles.