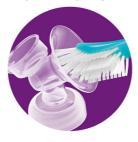

# **Express - Manual Breast Pump**

- Relaxing position thanks to its special design
- Soft massage cushion gently stimulates milk flow
- Compact lightweight design
- Few separate parts and intuitive design

#### **Relaxing position**

The breast pump has a unique design, so your milk flows directly from your breast into the bottle, even when you are sitting up straight. This means you can sit more comfortably when pumping: no need to lean forward to make sure all your milk ends up in the bottle. Sitting comfortably and being relaxed when pumping helps your milk to flow more easily.

### **Soft massage cushion**

Our massage cushion has a soft, velvety texture that gives a warm feel to the skin for comfortable, gentle stimulation of your milk flow. The iconic petal cushion is designed to mimic baby suckling, intended to gently help stimulate let-down.