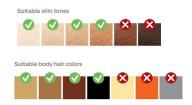

#### **Skin Tone Sensor**

Choose from 5 intensity settings for a comfortable experience. The Skin Tone Sensor prevents you from treating areas of your skin that are too dark for IPL treatment.

### For many skin and hair types

IPL needs contrast between the pigment in the hair color and the pigment in the skin tone, therefore works on naturally dark blonde, brown and black hair and on skin tones from fair to medium brown (I-IV).