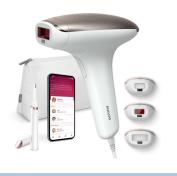

# PHILIPS

IPL Hair removal device

Lumea IPL 7000 Series

5 manual intensity settings 3 attachments: body, face, bikini Lumea IPL App Corded use

BRI923/00

## Full solution for face and body

- Full solution for face and body with 3 attachments
- Comes with Satin Compact pen trimmer
- Suitable for a wide range of skin tones and hair colors

#### **3 dedicated attachments**

Different heads for body, face and bikini work with speed and precision for gentle use, even on sensitive areas. The face attachment has an integrated light filter for precise treatment.