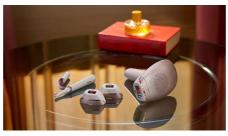

## Full solution for face and body

- Full solution for face and body with 3 attachments
- Comes with Satin Compact pen trimmer
- Suitable for a wide range of skin tones and hair colors

#### **3 dedicated attachments**

Different heads for body, face and bikini work with speed and precision for gentle use, even on sensitive areas. The face attachment has an integrated light filter for precise treatment.

#### Satin Compact pen trimmer

Complete your beauty routine: The Satin Compact pen trimmer is a discrete on-the-go beauty tool to quickly and easily remove even the finest facial hairs.