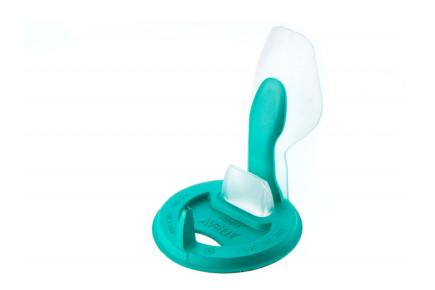

## Designed to reduce colic, wind and reflux.

Find matching products on the specifications tab.

Our unique AirFree vent is designed to help your baby swallow less air as they drink by keeping the teat full of milk during feeding. Reducing the amount of air your baby ingests helps with common feeding issues such as colic, reflux and wind.