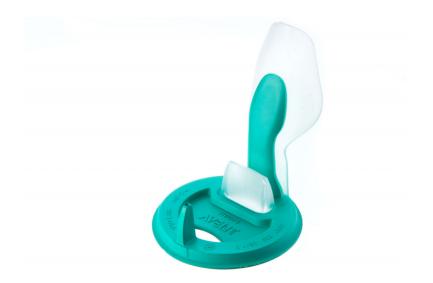

## Designed to reduce colic, gas and reflux

## Check for compatibility below

With our unique AirFree vent, your baby swallows less air because the teat stays full of milk while feeding. When your baby swallows less air, you can help prevent various feeding problems, such as colic, reflux and bloating.