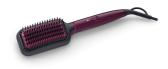

## 5000

Extra large brush area

ThermoProtect technology

Keratin Ceramic coating

BHH730/03

### **Ease of use**

- Large paddle-shaped brush
- Swivel cord

### **Care and protect**

- Triple bristle design
- ThermoProtect minimizes heat damage on hair
- 200°C temperature for effective styling
- Keratin infused ceramic coating