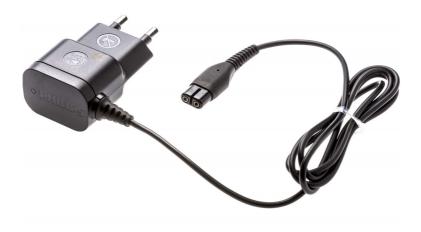

Philips Power plug UK

**Type A00390** <sup>2 pins</sup>

CP0926

## Check device compatibility under the specifications tab

Use this power plug to charge your device efficiently. This power plug is suitable for the United Kingdom.

Ease of using Philips spare parts

Easily renew your product with original Philips parts

Power plug UK Type A00390 2 pins