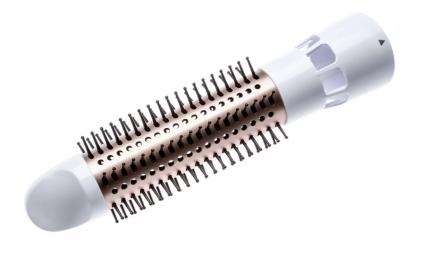

## Check for compatibility below

The Retrac-brush attachment lets you dry and style your hair at the same time — drying hair, reducing frizz and increasing volume.

Retrac-brush attachment Hairstyler Champagne, Size: 30 mm