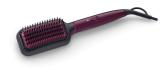

straightening brush

## 5000

Extra large brush area

ThermoProtect technology

Keratin Ceramic coating

BHH730/03