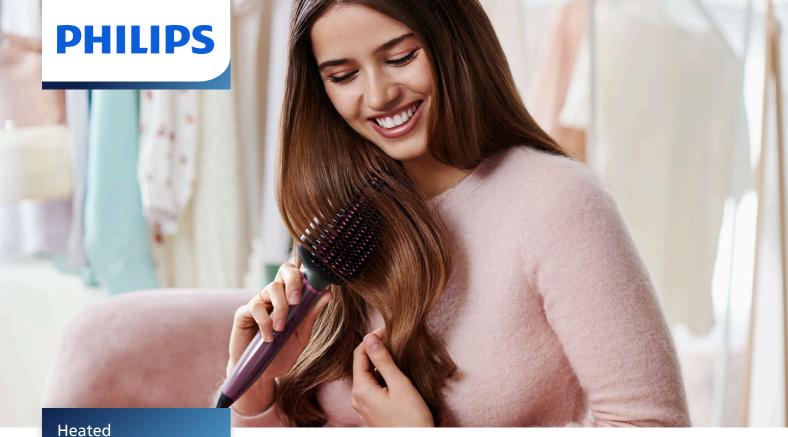

# Naturally straight hair in 5 minutes\*

Smooth, shiny, frizz-free hair

Reveal naturally straight, beautifully shiny hair in just 5 minutes. Our ThermoProtect technology and bristle design work together for healthy looking, frizz-free hair.

### **Ease of use**

- Large paddle-shaped brush
- Swivel cord

### **Care and protect**

- Triple bristle design
- ThermoProtect minimizes heat damage on hair
- 200°C temperature for effective styling
- Keratin infused ceramic coating