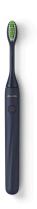

**Battery Toothbrush** 

# Philips One by Sonicare

The One that cleans better

The One for on-the-go

The One without hassle

The One in multiple colors



HY1100/54

## One up your brushing

The new electric One cleans your teeth better for a brighter, whiter smile. Wherever you go, this One goes with you. Its sleek, lightweight design makes it the perfect brush for you. Which color is your One?

### **Better brushing**

- Power your brushing
- Thorough and gentle cleaning

## **Hassle-free**

- Routine made easy with brushing guidance
- Brush for 90 days with one battery

## **Multiple colors**

• A color for every style

## Philips One by Sonicare

Battery Toothbrush

HY1100/54

## **Specifications**

### **Technical specifications**

Battery: AAA alkaline Operating time (full to empty): Up to 90 days

## **Design and finishing**

Color: Midnight Blue

### **Items included**

Handle: 1 Philips One handle Brush heads: 1 Philips One brush