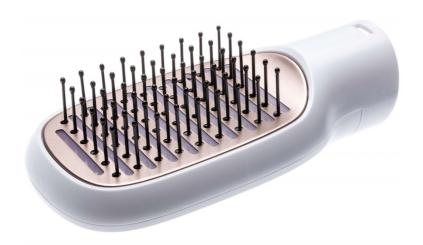

## Check for compatibility below

The paddle brush attachment lets you dry and style your hair at the same time, allowing warm air to be distributed evenly throughout the brush.