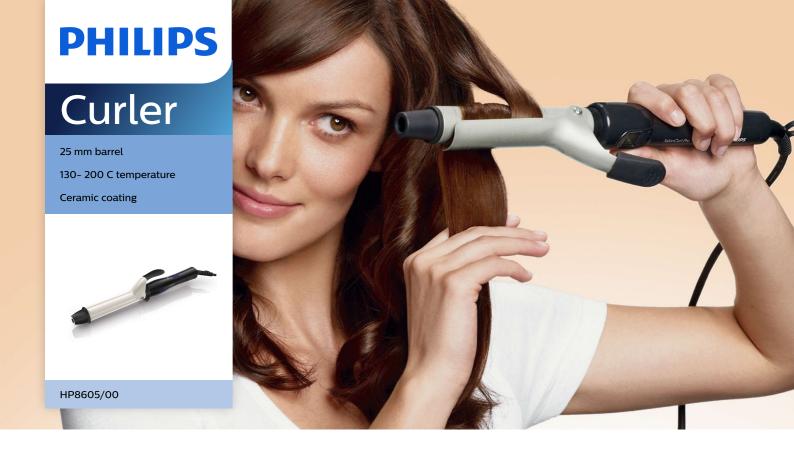

# Natural looking curls with hair protection

# Drying your hair with care

Looking for curls that are easy to manage and feel natural, without the damage and dryness? CurlControl curl iron with a 25mm barrel for natural looking curls features a protective ceramic care coating and variable temperature to suit your hair type

### **Beautifully styled hair**

- 25 mm barrel for natural looking curls
- 200°C top temperature for perfect styling results

#### Less hair damage

- Protective ceramic coating
- Rheostat wheel and 8 temperature settings

Curler HP8605/00