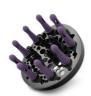

#### **Massaging diffuser**

The asymmetric massaging diffuser has a unique asymmetric design that is contoured to the head, making it easier and more intuitive to use. The diffuser spreads the flow of air across the hair, drying hair more healthy, boosting volume and reducing frizz. The rubber pins can be used to massage and stimulate the scalp and improve hair vitality. For best results, hold close to the crown and root area and let the diffuser's massaging pins add bounce and shape curls.