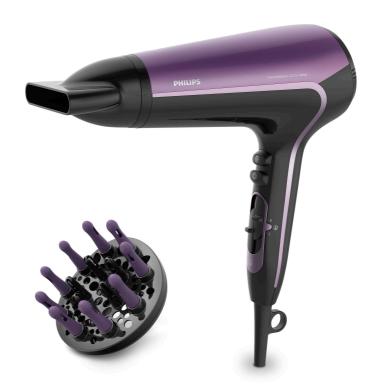

#### **Beautifully styled hair**

- Cool Shot sets your style
- Slim airflow concentrator for a perfect brushing
- Massaging diffuser to maximize volume & boosts curls
- Turbo boost for extra fast drying
- 3 heat and 2 speed settings for full control
- 2200W of fast, high performance drying power

#### 11mm narrow concentrator

The slim styling nozzle concentrate the flow of hair through the 11mm opening for precision styling on specific areas. Great for touch ups or to set your style.

#### **Massaging diffuser**

The asymmetric massaging diffuser has a unique asymmetric design that is contoured to the head, making it easier and more intuitive to use. The diffuser spreads the flow of air across the hair, drying hair more healthy, boosting volume and reducing frizz. The rubber pins can be used to massage and stimulate the scalp and improve hair vitality. For best results, hold close to the crown and root area and let the diffuser's massaging pins add bounce and shape curls.