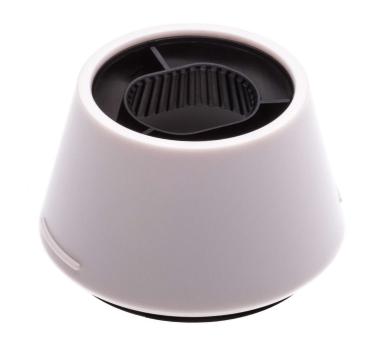

## To replace your current drying nozzle

Find matching products on the specifications tab

The drying nozzle dries hair, reduces frizz and increases volume.