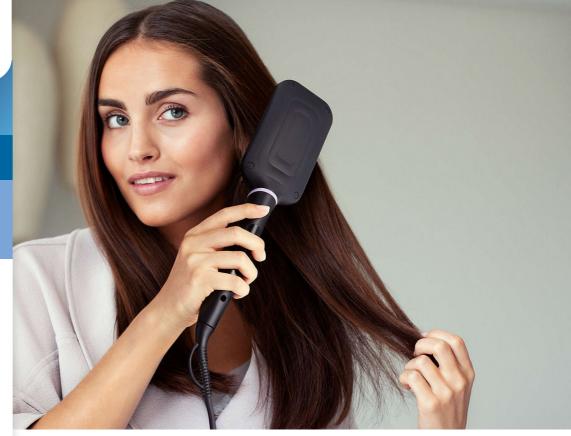

# Naturally straight hair in 5 minutes\*

Smooth, shiny, frizz-free hair

Reveal naturally straight, beautifully shiny hair in just 5 minutes. Our ThermoProtect technology and bristle design work together for healthy-looking, frizz-free hair.

#### Ease of use

- Swivel cord
- Fast heat-up time
- 1.8-m cord for maximum flexibility
- Large paddle-shaped brush
- Ready to use indicator light