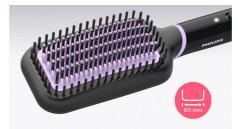

# Naturally straight hair in 5 minutes\*

Smooth, shiny, frizz-free hair

Reveal naturally straight, beautifully shiny hair in just 5 minutes. Our ThermoProtect technology and bristle design work together for healthy-looking, frizz-free hair.

### Paddle-shaped brush

The paddle-shaped design straightens more hair in one go.

#### Triple bristle design

Triple bristle design gently detangles and straightens while protecting your scalp from heat.