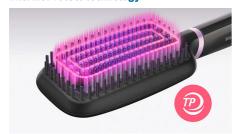

#### ThermoProtect technology

ThermoProtect technology maintains a constant temperature across the brush to prevent overheating for protected, healthylooking hair.

### 2 temperature settings

Two temperature settings (170°C and 200°C) to best suit your hair type.