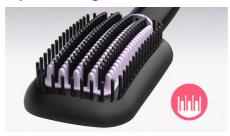

#### Triple bristle design

Triple bristle design gently detangles and straightens while protecting your scalp from heat.

### Paddle-shaped brush

The paddle-shaped design straightens more hair in one go.