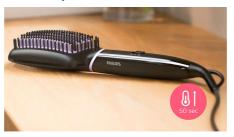

Ready to use indicator light

## Care and protect

- Tourmaline ceramic coating
- ThermoProtect technology
- Triple bristle design
- 2 temperature settings to suit your hair type

# Highlights

#### **Tourmaline ceramic coating**



Tourmaline ceramic coating for shiny, smooth, frizz-free hair.

#### ThermoProtect technology



ThermoProtect technology maintains a constant temperature across the brush to prevent overheating for protected, healthylooking hair.

### 2 temperature settings

Two temperature settings (170°C and 200°C) to best suit your hair type.

#### Triple bristle design



Triple bristle design gently detangles and straightens while protecting your scalp from heat.

### Paddle-shaped brush



The paddle-shaped design straightens more hair in one go.

### Fast heat-up time



Ready to use in 50 seconds.

#### Ready to use indicator light



LED light indicates when the brush is ready to

#### 1.8 m cord



1.8-m cord.

#### **Swivel cord**



Swivel cord for comfortable use.

# Specifications

### **Technical specifications**

Voltage: Universal V Cord length: 1.8 m Heater type: PTC

Product size (mm): 350 L x 75 W x 48 D

Total number of bristles: 247 LED light indicator: White colour

#### **Features**

Temperature Settings: 2 settings, 170°C and

200°C

Auto shut-off: after 60 min Brush shape: Paddle

Brushing area (mm): 116 L x 60 W Number of heated bristles: 111

#### Service

2 year guarantee

Ease of use

Storage hook Swivel cord

**Caring technologies** 

ThermoProtect

Tourmaline ceramic coating

© 2023 Koninklijke Philips N.V. All Rights reserved.