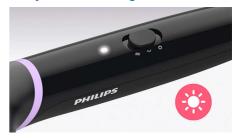

#### Ready to use indicator light

LED light indicates when the brush is ready to

### 2 temperature settings

Two temperature settings (170°C and 200°C) to best suit your hair type.