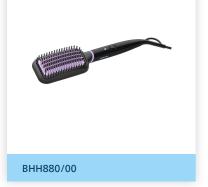

## Heated straightening brush

### StyleCare Essential

Extra large brush area ThermoProtect technology Tourmaline ceramic coating

#### 1.8m cord

1.8m cord.

Swivel cord

Swivel cord for comfortable use.

BHH880/00