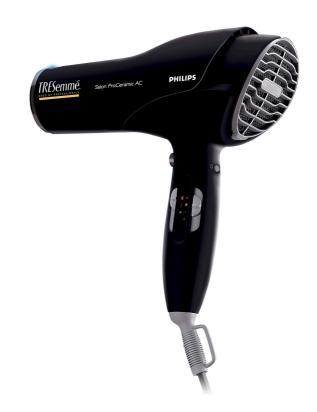

## The dryer that hairdressers would use at home

### SalonPro

Want to dry your hair like the professionals? The SalonPro – with 2100 W of superior drying power – is the hairdryer you need if you're looking to recreate that salon style blow dry.

#### Easy to use

- Ultra narrow concentrator for precise styling
- Blue LED ION indicator
- Ionic Breeze
- 12 settings for full control in drying and styling
- LED indication display

#### **Beautifully styled hair**

- Ceramic EHD Radiant heat
- Modern slim professional design
- Free Tresemmé ceramic straightening brush
- Professional 2000 W for perfect salon results
- EHD Technology