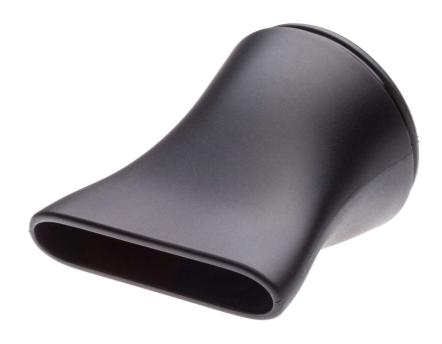

## Replacement air concentrator (9 mm) Check for compatibility below

The 9 mm concentrator channels air into a condensed stream while you dry your hair.

Ease of using Philips spare partsEasily renew your product with original Philips parts