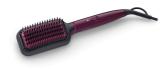

## 5000

Extra large brush area

ThermoProtect technology

Keratin Ceramic coating

BHH730/03

### **Technical specifications**

Voltage: Universal V Cord length: 1.8 m Heater Type: PTC

Product size (mm): 350 L x 75 W x 48 D

Total number of bristles: 247 LED light indicator: White color

### **Features**

Temperature Settings: 200°C

Brush shape: Paddle

Brushing area (mm): 116 L x 60 W Number of heated bristles: 111