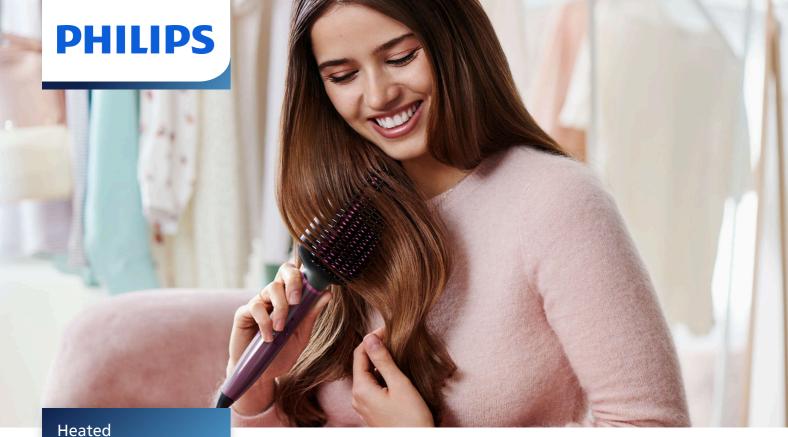

# Naturally straight hair in 5 minutes\*

Smooth, shiny, frizz-free hair

Reveal naturally straight, beautifully shiny hair in just 5 minutes. Our ThermoProtect technology and bristle design work together for healthy looking, frizz-free hair.

### **Ease of use**

- Large paddle-shaped brush
- Swivel cord

### **Care and protect**

- Triple bristle design
- ThermoProtect minimizes heat damage on hair
- 200°C temperature for effective styling
- Keratin infused ceramic coating

BHH730/03