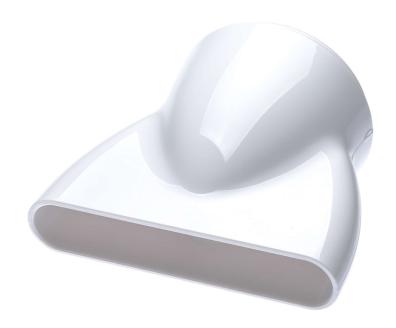

## To replace your current 14 mm Nozzle

Find matching products on the specifications tab

The 14 mm nozzle dries hair, reduces frizz and increases volume.

### Easy replacement of product parts

From time to time your product needs a facelift, and with Philips consumer replacement parts to renew your product, it's never been so easy! All this with guaranteed Philips quality.