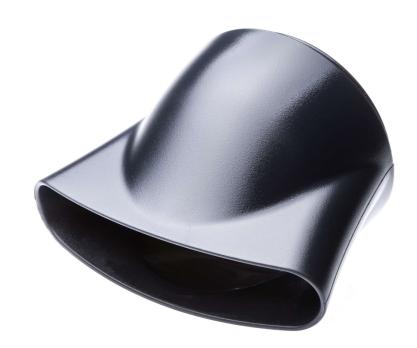

# To replace your current Nozzle

Find matching products on the specifications tab

The nozzle dries hair, reduces frizz and increases volume.