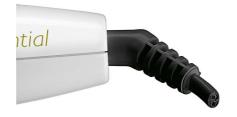

#### Swivel cord

Useful swivel cord technology rotates the cord to prevent tangled wires.