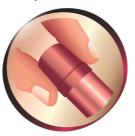

#### **Ceramic plates**

Ceramic is microscopically smooth and durable by nature, and is therefore one of the best materials for straightening plates. The plates glide effortlessly through your hair, giving you perfect shiny hair.