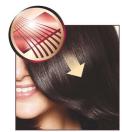

#### **Ceramic plates**

Ceramic is microscopically smooth and durable by nature, and is therefore one of the best materials for straightening plates. The plates glide effortlessly through your hair, giving you perfect shiny hair.