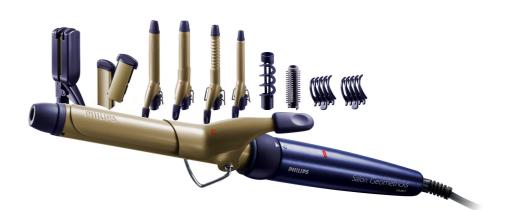

### SalonSuper Stylist

Want to count the ways to get great styles? The SalonMultistylist 10 in 1 has ten versatile ceramic styling attachments. Perfect for creating all the styles you can think of...and more.

### Beautifully styled hair

- Ceramic plates for smooth gliding and shiny hair
- 13 piece heatstyler set for unlimited versatility in styling
- Slide-on spiral for beautiful ringlets
- Large curling tong for big curls
- Small curling tong for tight curls and ringlets
- Slide on brush for added volume and beautiful waves

#### 13 piece heatstyler set

Every hairstyle you can imagine is possible with the versatile styling tools. Be creative!