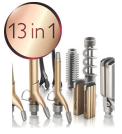

### Beautifully styled hair

- Ceramic plates for smooth gliding and shiny hair
- 13 piece heatstyler set for unlimited versatility in styling
- Slide-on spiral for beautiful ringlets
- Large curling tong for big curls
- Small curling tong for tight curls and ringlets
- Slide on brush for added volume and beautiful waves

#### 13 piece heatstyler set

Every hairstyle you can imagine is possible with the versatile styling tools. Be creative!