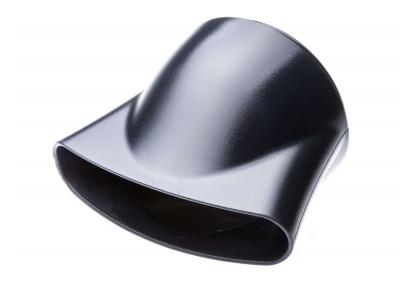

Philips Drycare Essentail Drying nozzle

Hairdryer

Black

### Check for compatibility below

The hairdryer nozzle helps hot air flow as you dry hair, reduce frizz and increase volume.

#### Ease of using Philips spare parts

• Easily renew your product with original Philips parts

Drying nozzle Hairdryer Black