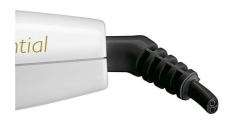

#### Swivel cord

Useful swivel cord technology rotates the cord to prevent tangled wires.

Specifications

**Technical specifications** 

Power: 500 W

© 2022 Koninklijke Philips N.V. All Rights reserved.

Specifications are subject to change without notice. Trademarks are the property of Koninklijke Philips N.V. or their respective owners.