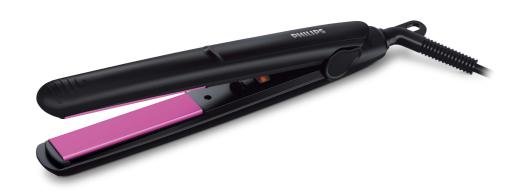

# Easily straighten and style your hair at home

Straighten and style your hair with this easy-to-use Philips straightener. This product makes styling at home quick and convenient. Look your best for all those important selfie moments.