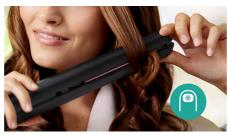

# Rapid heat-up

The straightener has a fast heat-up time, being ready to use in 60 seconds.