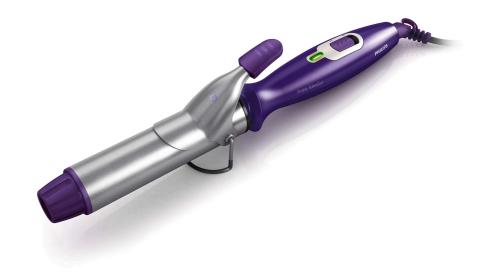

### SimplySalon curling iron

Natural bouncy curls in an easy way. Get exactly the natural curly look you want with the SimplySalonCurl. A 32mm curling tong and ceramic coating sets this curling iron apart from the rest

#### Beautifully styled hair

- 180°C temperature for beautiful results
- · 32mm tong for beautiful curls and waves

#### 32mm tong

If you want to create beautiful curls or waves, you need a curling iron with a medium sized diameter. 32 mm is the perfect size for creating fashionable curls and waves. Truly the professional's choice.