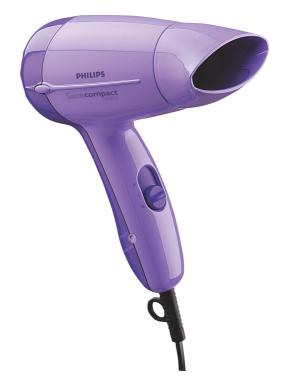

### Hairdryer

HP4823

### Salon Compact

Turbodry. The Salon Compact 1000 W has 2 heat/speed settings and a detachable styling nozzle.

### Easy to use

- Compact design
- Easy storage hook

### Beautifully styled hair

- Concentrator focuses the airflow for a polished, shiny look
- 1000W for beautiful results
- 2 flexible speed settings for careful drying

### Hairdryer