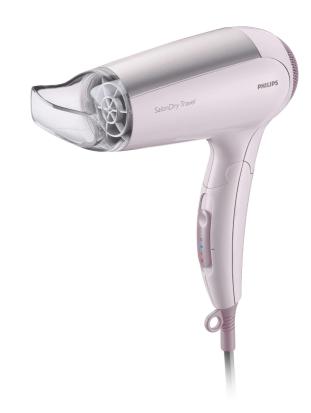

### SalonDry Travel Hair Dryer

Don't leave home without this hair dryer. The SalonDry Travel is small enough to fit into any travel bag. Foldable, easy to use yet featuring 1600W of drying power, it should be top of any packing list.

#### Beautifully styled hair

- Narrow concentrator for focused airflow
- 1600W for gentle drying
- Three flexible settings for more control
- Cool Shot sets your style