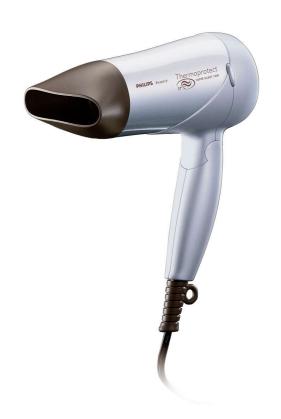

# The unique Thermoflow system

This new Philips beauty hairdryer has been specially designed to meet your personal needs. The Thermoprotect hairdryer features the innovativeThermoflow System that uses more air but less heat.

# Easy to use

- Hanging loop for easy storage
- Inlet grill; can be opend for easy cleaning
- · Foldable handle for easy portability
- The most silent hairdryer\*

# Beautifully styled hair

- 3 flexible speed settings for careful drying
- 57C hair protection temperature setting
- · Narrow nozzle

# **Technical specifications**

Cord length: 1.8 m Color/finishing: pink Wattage: 1250 W Material housing: PC