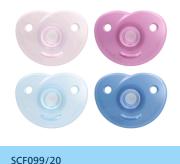

# Soothie

One-piece silicone design

0-6m

BPA-Free

2-pack

#### **Fingerheld solution**

• Unique design helps you bond with your baby

Soothie

SCF099/20