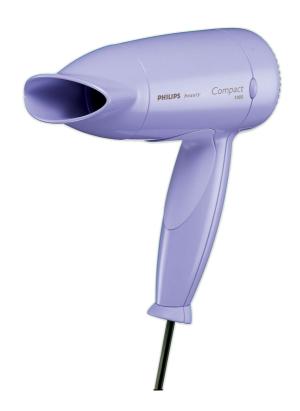

# Compact 1000W

### 2 heat/speed settings & detachable styling nozzle

This Compact hairdryer has all the punch you need in a simple, small, sleek design. The central switch makes it easy for a right or left-handed person to use.

### **Beautifully styled hair**

• Two flexible settings for careful drying

#### Long lasting styles

• Styling nozzle for basic drying needs and guided airflow