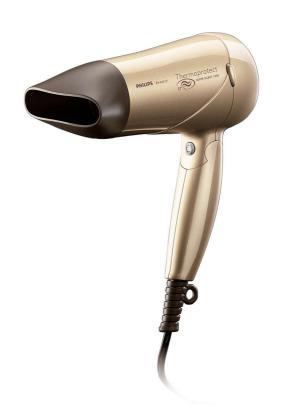

# Thermoprotect Super silent 1500

This new Philips beauty hairdryer has been specially designed to meet your personal needs. The Thermoprotect hairdryer features the innovativeThermoflow System that uses more air but less heat.

## Beautifully styled hair

- · Diffuser for volume and bouncy styles
- 3 flexible speed settings for careful drying
- 57C hair protection temperature setting
- Narrow nozzle