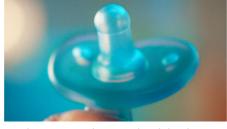

### Comfortably fits the natural curves of baby's face Flexible medical grade silicone

Philips Avent Soothie is designed around the natural contours of your baby's face. Its curved, heart-shaped shield won't bump into his or her tiny nose. Made from medical grade silicone, Soothie is distributed in hospitals across Europe\*

#### **Comfortable design**

- Follows the curves of your baby's face for enhanced comfort
- One-piece design, made from 100% medical grade silicone

#### Comfortable design

The special curved, heart-shaped shield is designed to follow the natural curves of your baby's face, so as to provide maximum comfort without bumping into his or her tiny nose.