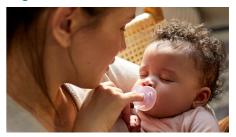

#### **Fingerheld solution**

• Unique design helps you bond with your baby

#### **Fingerheld solution**

It's uniquely designed so that you can place your finger in the nipple. This enables you create an even stronger bond with your baby, by helping them suckle.