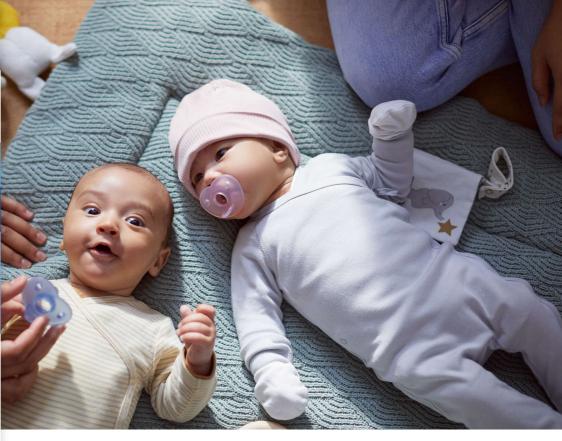

#### **Fingerheld solution**

• Unique design helps you bond with your baby

#### **Fingerheld solution**

It's uniquely designed so that you can place your finger in the nipple. This enables you create an even stronger bond with your baby, by helping them suckle.