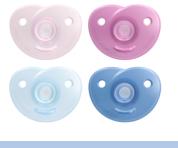

### Soothie Soothie

One-piece silicone design

0-6m

**BPA-Free** 

2-pack

SCF099/20

#### What is included Soothie pacifier: 2 pcs

**Accessories included** Sterilizer/carrying case Hygiene Can be sterilized Easy to clean

Safety **BPA-free** 

© 2023 Koninklijke Philips N.V. All Rights reserved.