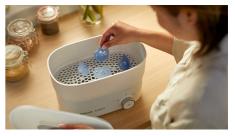

#### Easy to clean and sterilize

Did you know that Soothie travel case can also be used as sterilizer? Add some water and pop it in the microwave for extra hygiene\*.