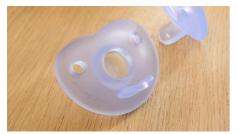

#### Symmetrical-shaped nipple

Orthodontic nipple

#### **Orthodontic nipple**

Soothie supports the natural oral development of your baby. Its orthodontic nipple – with a symmetrical shape – respects your baby's palate, teeth and gums.