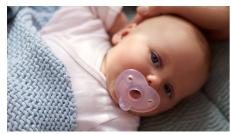

### Comfortably fits the natural curves of baby's face Flexible medical grade silicone

Philips Avent Soothie is designed around the natural contours of your baby's face. Its curved, heart-shaped shield won't bump into his or her tiny nose. Made from medical grade silicone, Soothie is distributed in hospitals across Europe\*

#### Comfortable design

The special curved, heart-shaped shield is designed to follow the natural curves of your baby's face, so as to provide maximum comfort without bumping into his or her tiny nose.