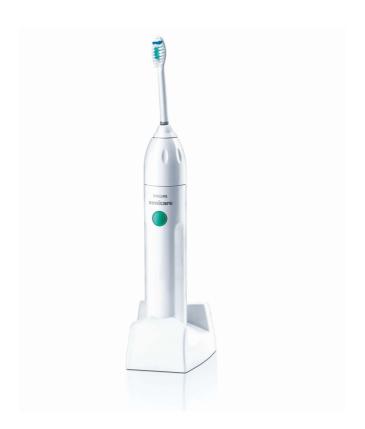

# Better plaque removal

Sonicare's unique dynamic cleaning action gently and effectively reaches deep between teeth and along the gumline.

#### Sonic technology

Philips Sonicare electric toothbrush's unique dynamic action gently and effectively reaches deep between teeth and along the gum line.

#### Angled brush head neck

The uniquely angled neck of this toothbrush head makes it easier to reach back teeth, removing plaque in those hard-to-reach areas.