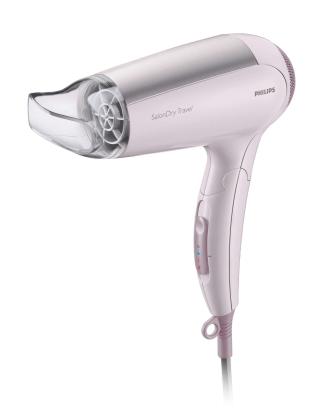

### SalonDry Travel Hair Dryer

Don't leave home without this hair dryer. The SalonDry Travel is small enough to fit into any travel bag. Foldable, easy to use yet featuring 1600W of drying power, it should be top of any packing list.

#### **Beautifully styled hair**

- · Narrow concentrator for focused airflow
- 1600W for gentle drying
- Three flexible settings for more control
- Cool Shot sets your style

Hairdryer HP4940/00

#### **Narrow concentrator**

The concentrator of the hair dryer works by focusing the flow of air through the opening onto specific areas. This results in precise styling and is great for touch ups or to finish a hair style.