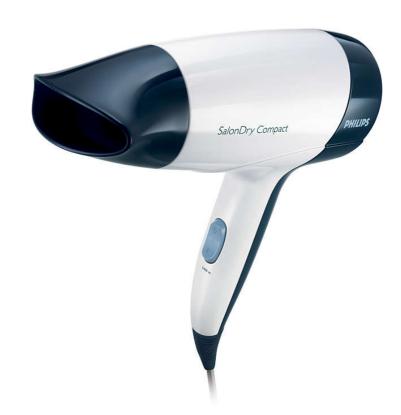

## SalonDry Compact

The SalonDry Compact combines 1600W of quick drying power with a sleek, easy to use design. Small really is beautiful.

### Easy to use

- Concentrator focuses the airflow for a polished, shiny look
- Compact design for easy handling
- Easy storage hook
- 1.8 m cord for maximum flexibility

### Beautifully styled hair

- 2 flexible speed settings for careful drying
- 1600W for gentle drying
- Cool Shot sets your style

Specifications

**Technical specifications** Voltage: 110-127 & 220-240 V

Cord length: 1.8 m **Power: 1600 W** 