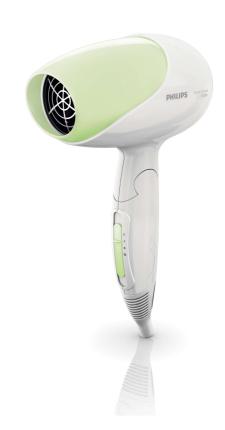

#### Easy to use

- Compact design for easy handling
- Easy storage hook for convenient storage
- Foldable handle for easy portability
- Integrated nozzle for more efficient drying
- 1.5 m power cord

#### Beautifully styled hair

- 1200W gentle drying for beautiful results
- Three flexible settings for more control

#### **Less Hair Damage**

• Cool air setting for gentle drying

Hairdryer HP8115/00

#### **Compact design**

Compact and ergonomic, this hairdryer benefits from a clever modern design. This results in a dryer that is light and easy to handle yet small enough to store virtually anywhere.