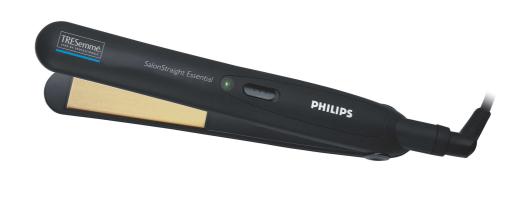

# SalonStraight Essential

Want to create straight looks that last? The SalonStraight Essential heats to a professional styling temperature of 180°C and features ceramic plates for beautifully shiny, salon-straight results every time.

# Beautifully styled hair

- Ceramic-tourmaline coating for shiny, straight hair
- EHD Technology

#### **Ceramic tourmaline**

Ceramic-tourmaline coating for shiny, straight hair