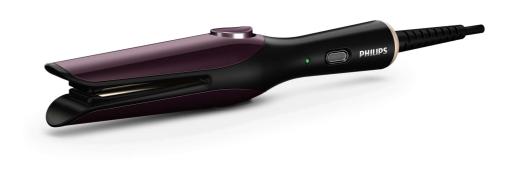

#### **Tulip shape**

Philips Easy Natural Curler has a unique Tulip shape for creating stylish, natural curls like no effort went into it.

#### One touch clip and curl

The Philips Easy Natural Curler's clip and curl plates automatically clip and hold the hair strand while styling, so you can curl in a single movement and with just one hand.

#### Heat safe design

As the styling plates are protected from touching, you don't have to worry about getting accidental burns.

#### **Light and compact**

Philips Easy Natural Curler is light, comfortable to use and compact. Its slim handle and small size makes it perfect to carry around.