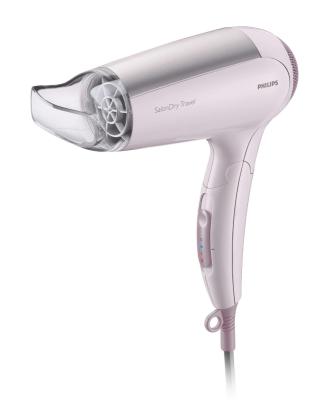

### SalonDry Travel Hair Dryer

Don't leave home without this hair dryer. The SalonDry Travel is small enough to fit into any travel bag. Foldable, easy to use yet featuring 1600W of drying power, it should be top of any packing list.

#### Beautifully styled hair

- Narrow concentrator for focused airflow
- 1600W for gentle drying
- Three flexible settings for more control
- Cool Shot sets your style

#### **Narrow concentrator**

The concentrator of the hair dryer works by focusing the flow of air through the opening onto specific areas. This results in precise styling and is great for touch ups or to finish a hair style.