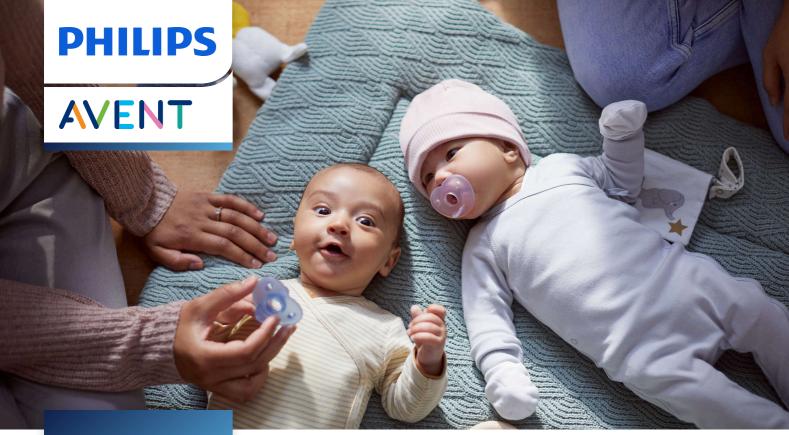

# Comfortably fits the natural curves of baby's face Flexible medical grade silicone

Philips Avent Soothie is designed around the natural contours of your baby's face. Its curved, heart-shaped shield won't bump into his or her tiny nose. Made from medical grade silicone, Soothie is distributed in hospitals across Europe\*

## **Comfortable design**

- Follows the curves of your baby's face for enhanced comfort
- One-piece design, made from 100% medical grade silicone

## **Used by medical professionals**

• Distributed by hospitals across Europe\*

#### **Fingerheld solution**

• Unique design helps you bond with your baby

Soothie

SCF099/20