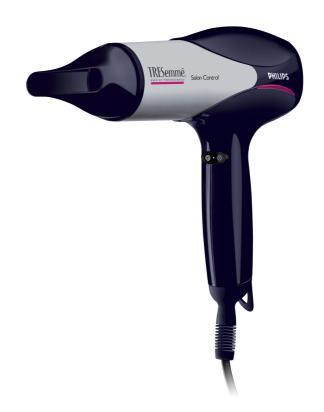

# JetSet Control

Take control of your blow dry with the JetSetControl. 1900 W of professional drying power and multiple settings mean great results – from dry to set to style.

# Beautifully styled hair

- Narrow concentrator for focused airflow
- Six flexible speed and temperature settings for full control
- 1900 W for beautiful results

### 1900 W

This 1900 W hairdryer creates the optimum level of airflow and drying power, for beautiful results every day.