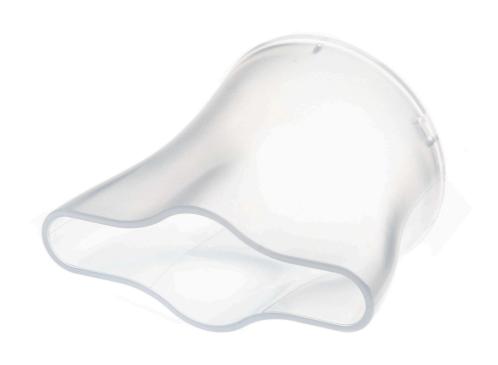

## Replacement nozzle for hairdryers

Check for compatibility below

The hairdryer nozzle helps hot air flow as you dry hair, reducing frizz and increasing volume.

## **Ease of using Philips spare parts**

• Easily renew your product with original Philips parts

Drying nozzle

Highlights